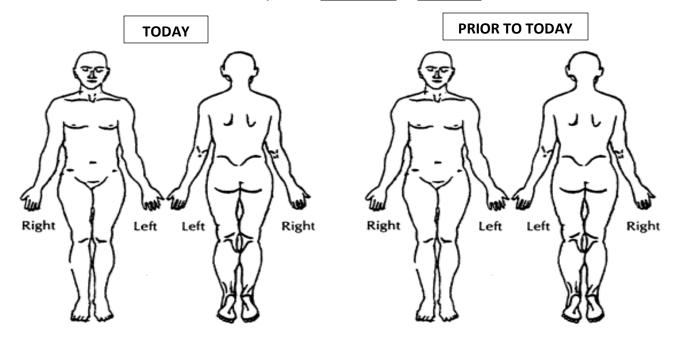

## VASTA PHYSICAL THERAPY Inc.

| Name: | Date: | DOB: |  |
|-------|-------|------|--|
|       |       |      |  |

The following Chart lets us know how you are feeling.

- 1. Please use an **O** to indicate location(s) of PAIN.
- 2. Please use X marks to indicate where you feel NUMBNESS or TINGLING.

3. Please <u>Circle</u> your *current* pain levels. Please <u>X</u> your pain levels at *worst* & at *best* 

No Pain 0----1----2----3----4----5----6----7----8----9----10 Worst pain imaginable

4. What activities, postures or positions INCREASE your pain?